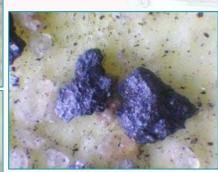

# **G** Helicon Software for Microscopy

**Helicon Extended Focus image** 

# HeliconFocus

Typical, partially focused images













#### Eliminate Focus Problems with the powerful HeliconFocus Extended Focus Software.

HeliconFocus is a program that creates one completely focused image from several partially focused images by combining the focused areas.

The program is designed for macrophotography, microphotography and hyperfocal landscape photography to cope with the shallow depth-of-field problem.

#### Simple-to-use

Just capture images using your camera at different focal points making sure the focal planes overlap. Then load the images into HeliconFocus.

#### Comprehensive

Helicon Focus has many different settings available to use which help you obtain the best results regardless of subject matter.

### **Uniquely Powerful**

HeliconFocus includes extremely advanced and unique algorithms that not only huge