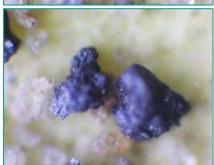

# **G** Helicon Software for Microscopy

**Helicon Extended Focus image** 

# HeliconFocus

Typical, partially focused images













#### Eliminate Focus Problems with the powerful HeliconFocus Extended Focus Software.

HeliconFocus is a program that creates one completely focused image from several partially focused images by combining the focused areas.

The program is designed for macrophotography, microphotography and hyperfocal landscape photography to cope with the shallow depth-of-field problem.

#### Simple-to-use

Just capture images using your camera at different focal points making sure the focal planes overlap. Then load the images into HeliconFocus.

#### Comprehensive

Helicon Focus has many different settings available to use which help you obtain the best results regardless of subject matter.

### **Uniquely Powerful**

HeliconFocus includes extremely advanced and unique algorithms that not only hu