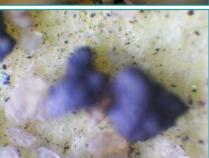

# **G** Helicon Software for Microscopy

**Helicon Extended Focus image** 

# HeliconFocus

Typical, partially focused images













#### Eliminate Focus Problems with the powerful HeliconFocus Extended Focus Software.

HeliconFocus is a program that creates one completely focused image from several partially focused images by combining the focused areas.

The program is designed for macrophotography, microphotography and hyperfocal landscape photography to cope with the shallow depth-of-field problem.

#### Simple-to-use

Just capture images using your camera at different focal points making sure the focal planes overlap. Then load the images into HeliconFocus.

#### Comprehensive

Helicon Focus has many different settings available to use which help you obtain the best results regardless of subject matter.

### **Uniquely Powerful**

HeliconFocus includes extremely advanced and unique algorithms that not only